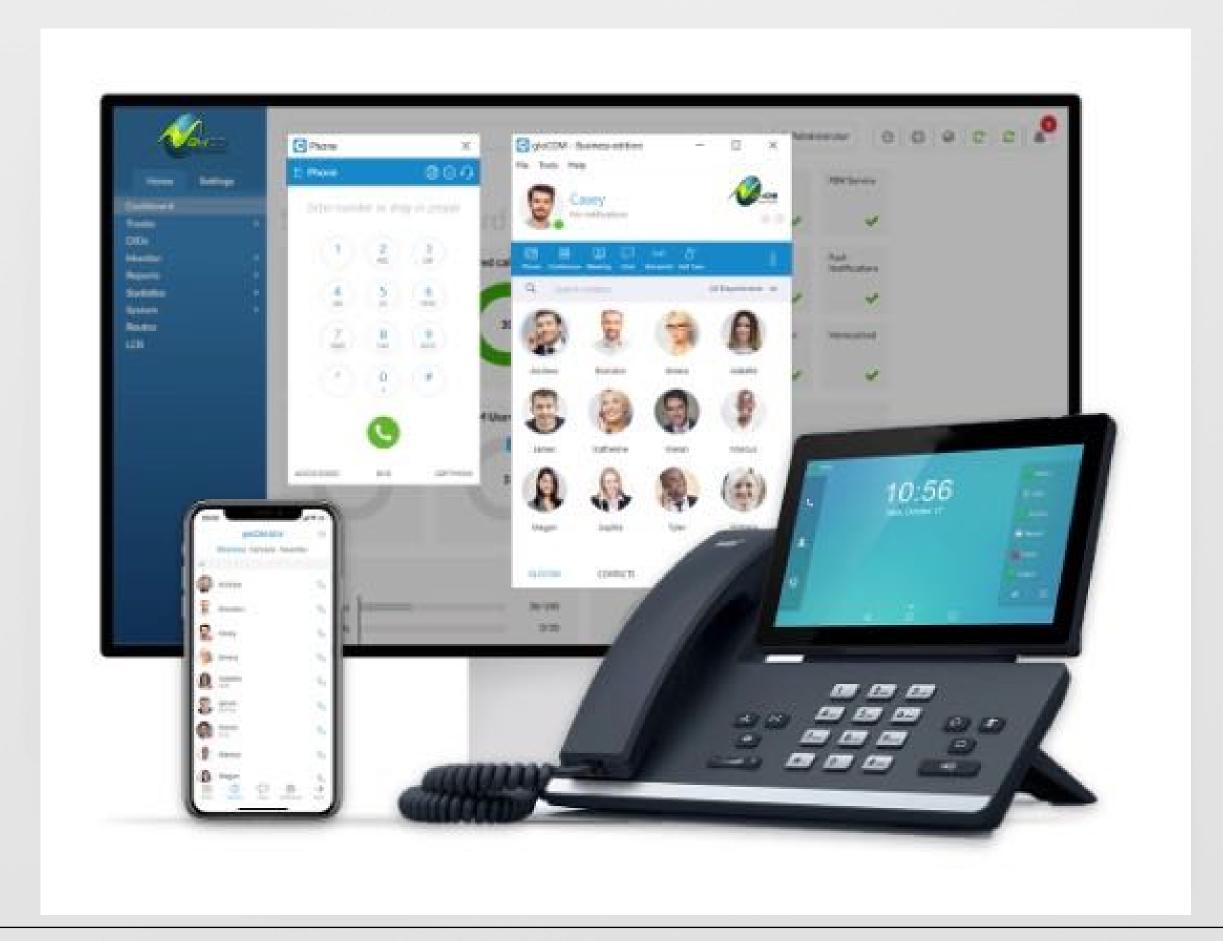

#### UNIFIED COMMUNICATIONS FOR ENHANCED PRODUCTIVITY

Unify communication features under one interface, eradicating the need for constant tabswitching. By seamlessly integrating functionalities, gloCOM elevates productivity and user experience.

# **USE YOUR EXISTING IP PHONES**

PBXware is compatible with most IP Phones on the market. Use the same extension on multiple devices. Save time for both your IT personnel and your users by using features such as automated provisioning, busy lamp field (BLF), hot desking, and more. PBXware supports autoprovisioning for more than 150 different UAD models from 20 different vendors.