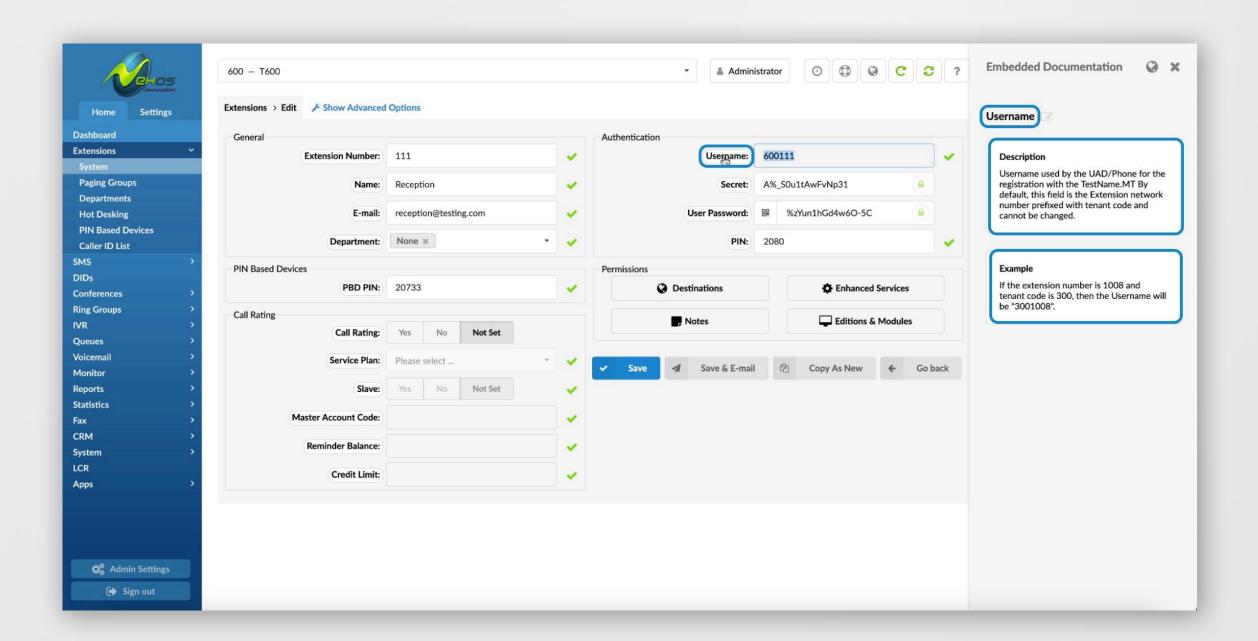

#### **EFFICIENT ONBOARDING WITH EMBEDDED DOCUMENTATION**

Accelerate onboarding with concise, feature-specific documentation available within PBXware's interface. Users can swiftly familiarize themselves with the software's functionalities, greatly reducing learning curves.