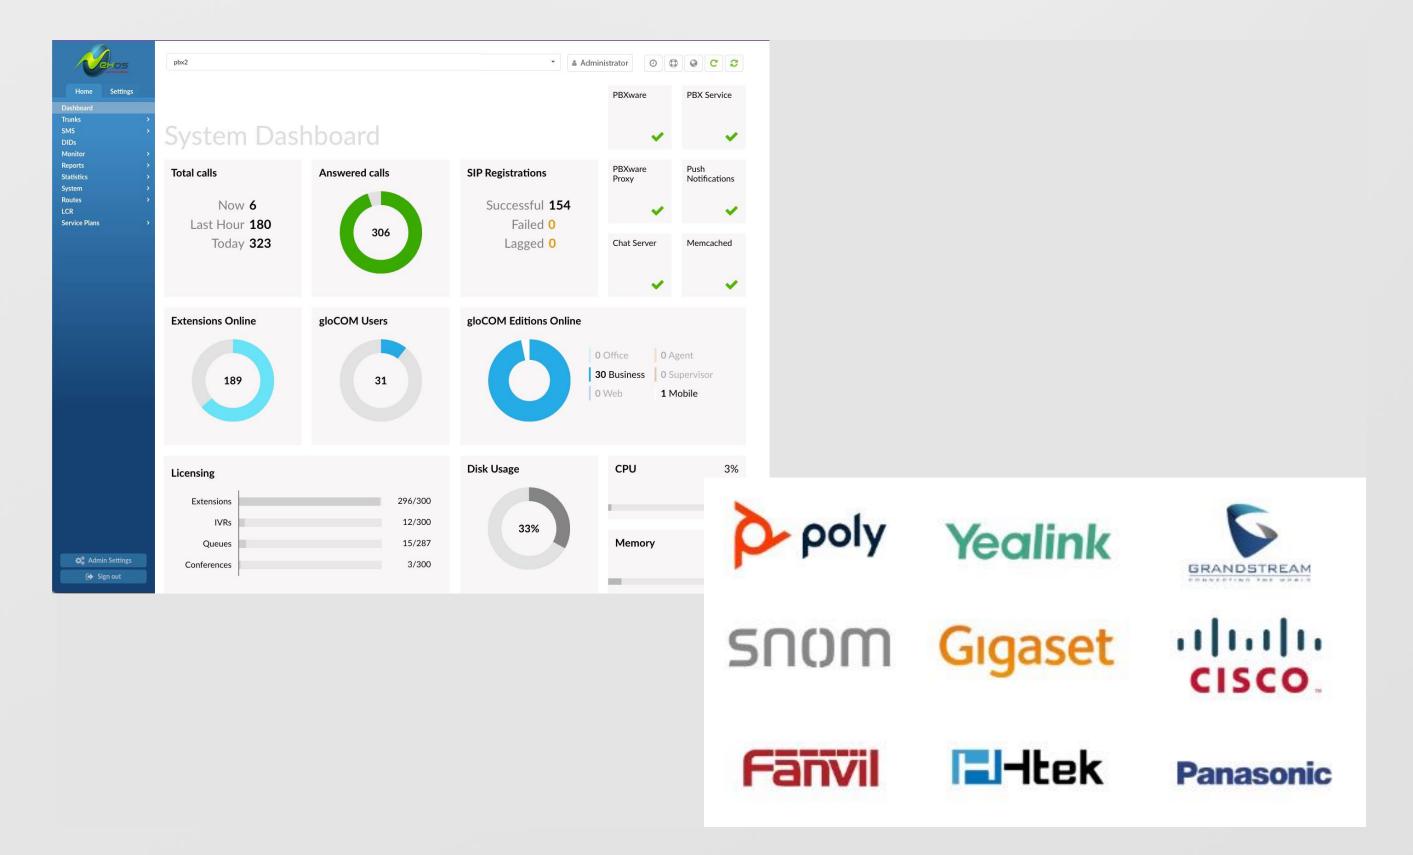

#### INSIGHTFUL DASHBOARD FOR SEAMLESS NAVIGATION

Navigate effortlessly through a user-centric dashboard that consolidates crucial data. Gain insights into your system's functions, hardware utilization, core service status, call statistics, SIP registrations, and more, all presented intuitively for informed decision-making.

# **USE YOUR EXISTING IP PHONES**

PBXware is compatible with most IP Phones on the market. Use the same extension on multiple devices. Save time for both your IT personnel and your users by using features such as automated provisioning, busy lamp field (BLF), hot desking, and more. PBXware supports autoprovisioning for more than 150 different UAD models from 20 different vendors.