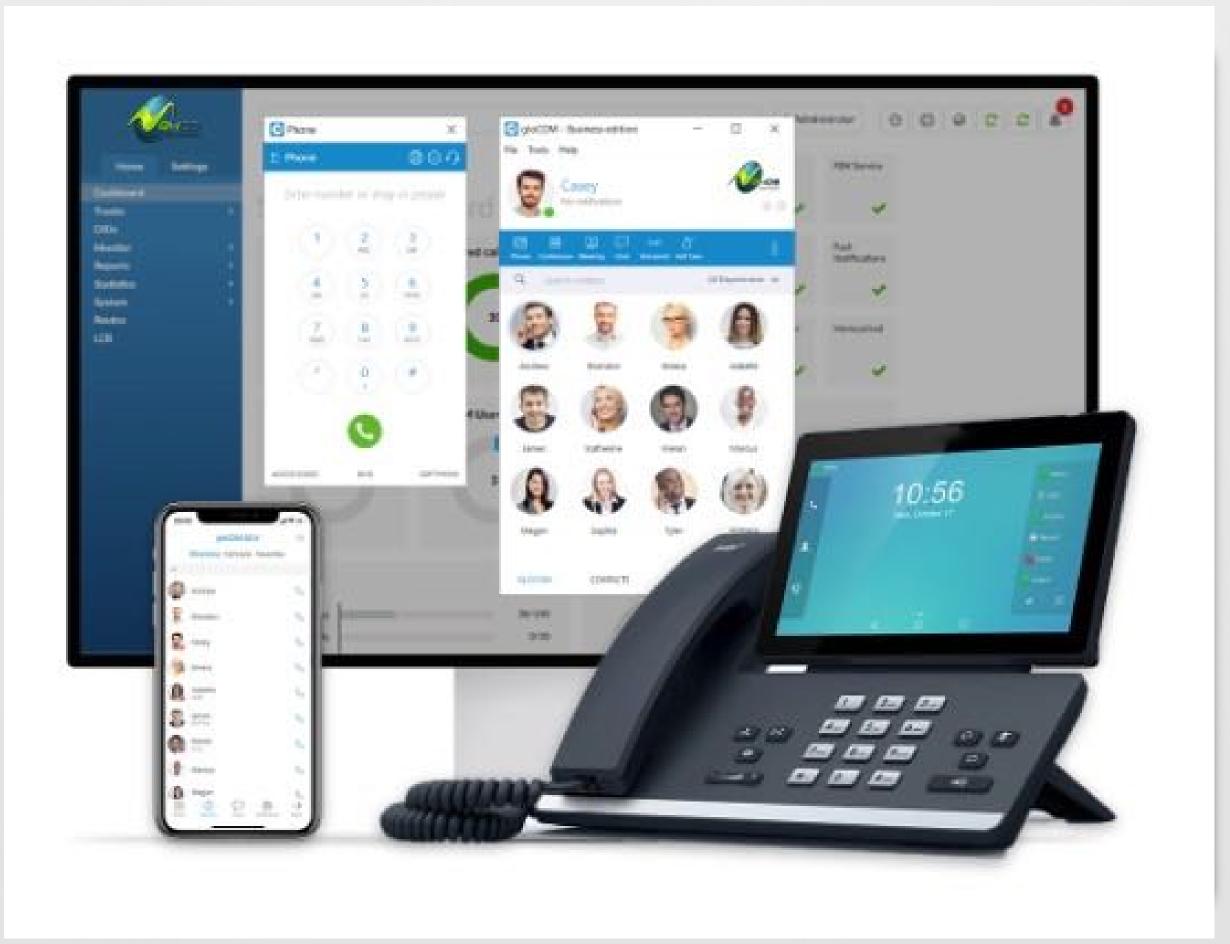

# **USE YOUR EXISTING IP PHONES**

PBXware is compatible with most IP Phones on the market. Use the same extension on multiple devices. Save time for both your IT personnel and your users by using features such as automated provisioning, busy lamp field (BLF), hot desking, and more. PBXware supports autoprovisioning for more than 150 different UAD models from 20 different vendors.

#### UNIFIED COMMUNICATIONS FOR ENHANCED PRODUCTIVITY

Unify communication features under one interface, eradicating the need for constant tabswitching. By seamlessly integrating functionalities, gloCOM elevates productivity and user experience.