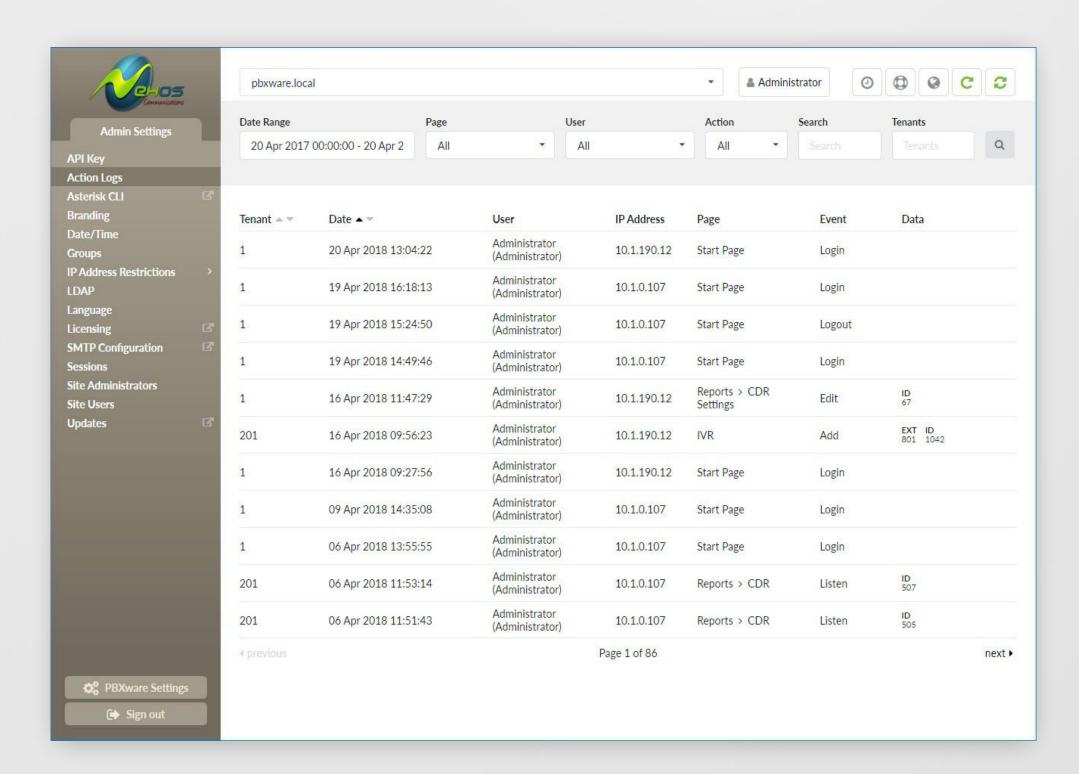

#### **ENHANCED SECURITY AND MANAGEMENT WITH ACTIVITY LOGS**

Track user activities through comprehensive activity logs. By monitoring access, changes, and file interactions, PBXware optimizes time management, bolsters security, and provides deeper insights into your business operations.