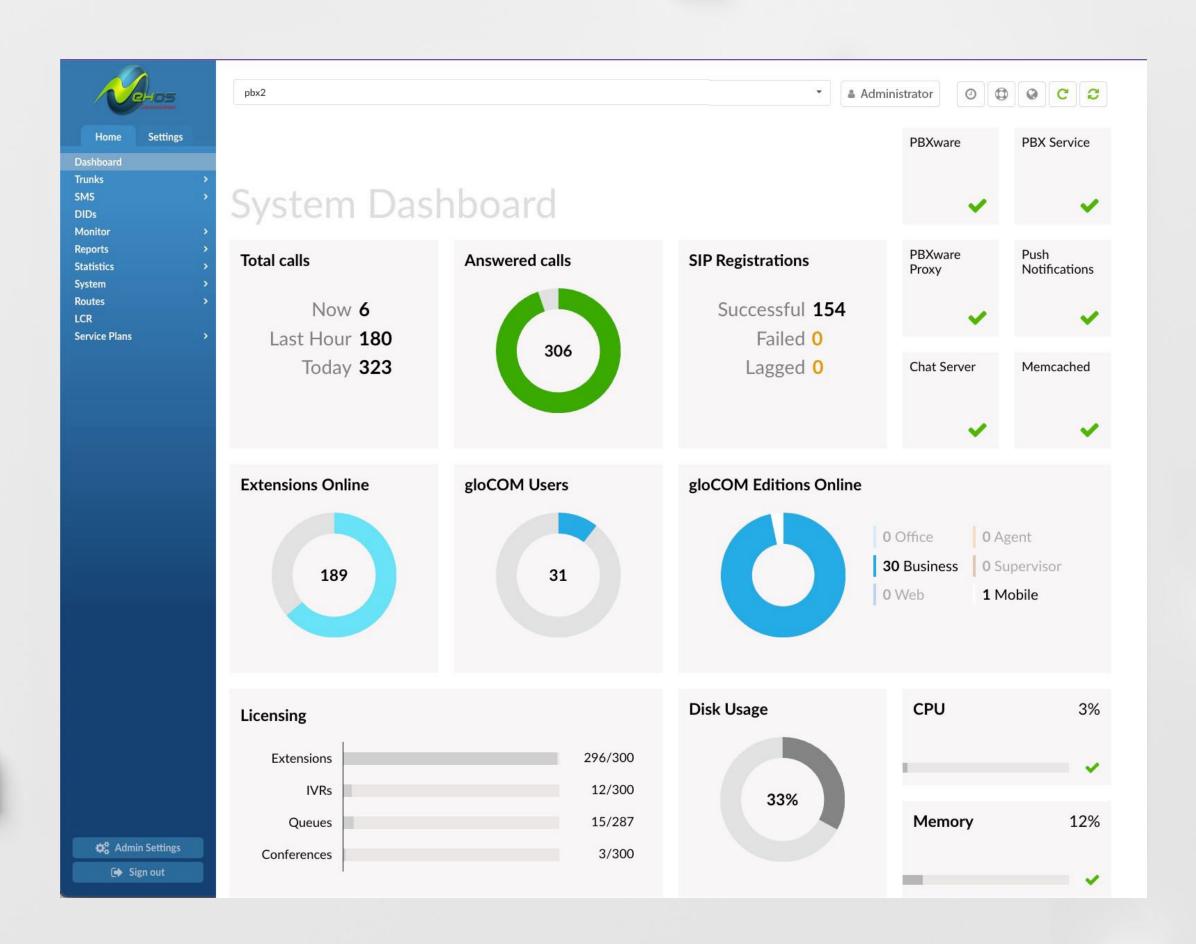

#### INSIGHTFUL DASHBOARD FOR SEAMLESS NAVIGATION

Navigate effortlessly through a user-centric dashboard that consolidates crucial data. Gain insights into your system's functions, hardware utilization, core service status, call statistics, SIP registrations, and more, all presented intuitively for informed decision-making.