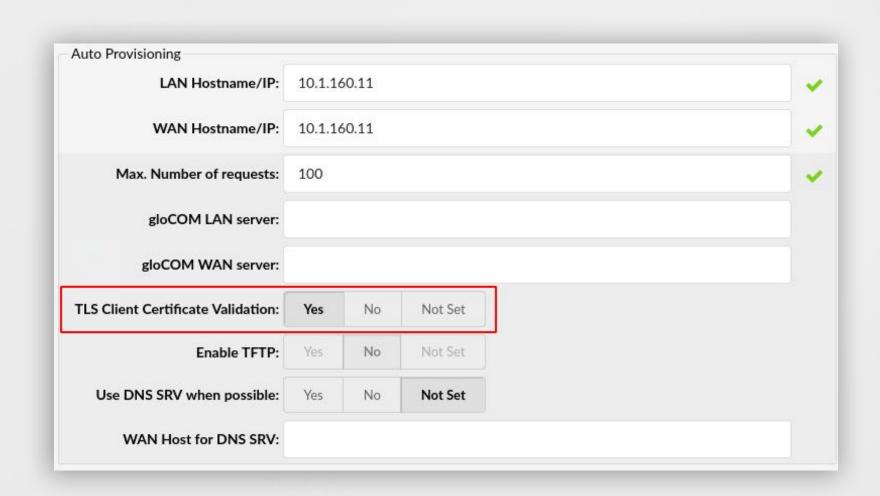

#### **ENHANCED DEVICE CERTIFICATE VALIDATION**

Elevate security measures with PBXware's mTLS implementation. Trust client certificates through manufacturer root CA validation, fortifying server-side authentication.